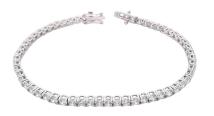

## **ELECTRONIC COPY**

IGI Report Number: 34J3722424

September 12, 2024

**Description of Article** 

One 18K White Gold Bracelet,

weighing in total 6.72 g., containing

Seventy Four (74) Laboratory Grown Diamonds

## **Description of Article**

One 18K White Gold Bracelet, weighing in total 6.72 g., containing

Seventy Four (74) Laboratory Grown Diamonds

Total Estimated Weight: 3.08 Carats

One 18K White Gold Bracelet, weighing in total 6.72 g., containing

**Total Estimated Weight: 3.08 Carats** 

SEVENTY FOUR (74) ROUND BRILLIANT - LABORATORY GROWN

DIAMONDS

Total Estimated Weight : 3.08 Carats

Color : E-F

Clarity : VVS - VS Finish : Good

Grading & Identification as mounting permits. Style # ELG001028

Seventy Four (74) Laboratory Grown Diamonds Total Estimated Weight : 3.08 Carats