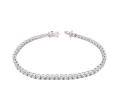

## **ELECTRONIC COPY**

IGI Report Number: 34J3722424

September 12, 2024

**Description of Article** 

One 18K White Gold Bracelet,

weighing in total 6.72 g., containing

Seventy Four (74) Laboratory Grown Diamonds

## **Description of Article**

One 18K White Gold Bracelet, weighing in total 6.72 g., containing

Seventy Four (74) Laboratory Grown Diamonds

Total Estimated Weight: 3.08 Carats

One 18K White Gold Bracelet, weighing in total 6.72 g., containing

**Total Estimated Weight: 3.08 Carats** 

SEVENTY FOUR (74) ROUND BRILLIANT - LABORATORY GROWN

DIAMONDS

Total Estimated Weight : 3.08 Carats

Color : E-F

Clarity : VVS - VS Finish : Good

Grading & Identification as mounting permits. Style # ELG001028

Seventy Four (74) Laboratory Grown Diamonds Total Estimated Weight : 3.08 Carats